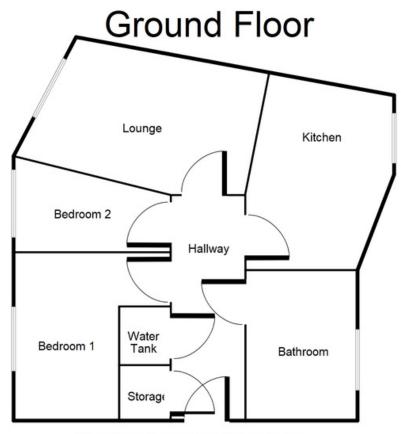

#### WWW.SOULESTATES.CO.UK | 0121 647 6779

This floorplan is just an example this is not to scale Please see description for exact room sizes. (c) Soul Estates

**Entrance Hallway** 13' 3" x 3' 3" (4.04m x 0.99m) Kitchen

Lounge 11' 9" x 8' 6" (3.58m x 2.59m) 12' 11" x 14' 0" (3.93m x 4.26m)

Bedroom 1 8' 10" x 12' 6" (2.69m x 3.81m)

Bedroom 2 11' 3" x 12' 7" (3.43m x 3.83m) 7' 1" x 6' 4" (2.16m x 1.93m)

**Bathroom**