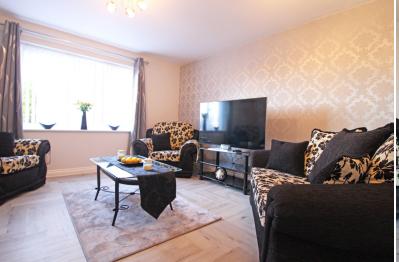

2 BEDROOM GROUND FLOOR APARTMENT
> SPACIOUS LOUNGE

Lounge 11' 9" x 8' 6" (3.58m x 2.59m) 12' 11" x 14' 0" (3.93m x 4.26m)

Bedroom 1 8' 10" x 12' 6" (2.69m x 3.81m)

Bedroom 2 11' 3" x 12' 7" (3.43m x 3.83m) 7' 1" x 6' 4" (2.16m x 1.93m)

**Bathroom**